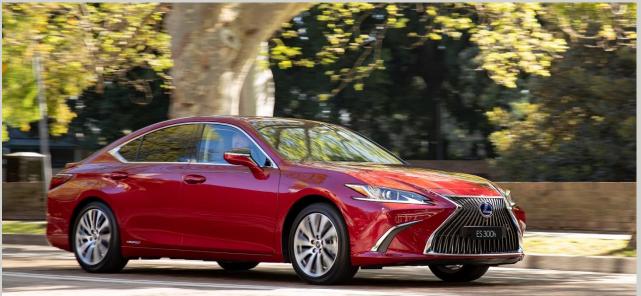

## TAKE A SEAT IN THE LEXUS ES 300h LUXURY

Lexus ES 300h Luxury with Enhancement Pack in vermillion shown.

The seventh-generation Lexus ES delivers impressive fuel efficiency<sup>1</sup> alongside responsive thrilling smooth. and performance. It responds instantly to driver input, thanks to the 2.5-litre L4 engine, its compact and lightweight battery, and sophisticated control capabilities. The selfcharging hybrid electric ES delivers a sophisticated blend dynamic performance and environmental friendliness.