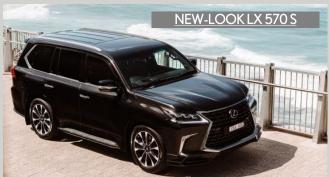

### THE NEW-LOOK LX 570 S RAISES URBAN SOPHISTICATION

Lexus has upgraded the LX 570 S flagship V8 SUV with key design changes, raising its level of urban sophistication thanks to the adoption of elegant new styling cues.

Available at Melbourne City Lexus now, the new-look LX 570 S can be distinguished by a redesigned, trademark-Lexus spindle grille and front bumper skirts, and new wheels. A new block-mesh insert for the spindle grille replaces the previous wire-mesh insert to create a formalised yet sportier appearance. The Lexus LX 570 S is further distinguished by a moulded 'S' badge on the tailgate, front and rear performance dampers that improve body rigidity and steering stability, alloy pedals and door courtesy lamps with 'LX S' projector illumination.

Inside, the luxury semi-aniline perforated leather trim is available in Black or, exclusively for this variant, a rich burgundy colour named Garnet. Shimamoku Grey ornamentation is also unique to the LX 570 S. Exterior colours include Sonic Quartz and Starlight Black.