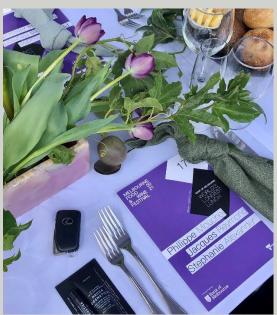

THE WORLD'S LONGEST LUNCH - After being postponed almost exactly a year to the day, the lunch, headlined by guest chefs Stephanie Alexander, Jacques Reymond and Philippe Mouchel (aka the Melbourne Masters), became a reality on a brilliantly sunny Melbourne day. More than 1,600 revellers put on their Friday best and made their way to Treasury Gardens to savour three courses delivered with flair by Peter Rowland's team: Philippe's beetroot-cured king salmon with fennel salad, champignons à la Grecque, baby beetroot and spiced-almond crumble, Jacques' duck à l'orange with black rice, choy sum and pea tendrils, and capped by Stephanie's pear and brown-butter tart with sapore and ice-cream. All complemented by wines from Tahbilk, beers from Brick Lane, Calm & Stormy waters and coffee from Coffex.