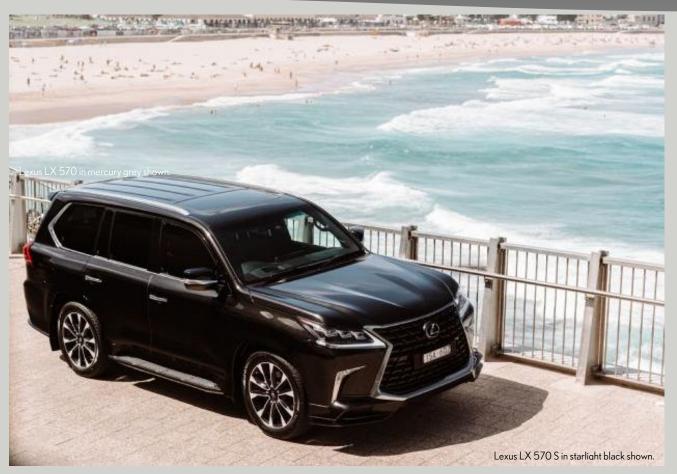

### THE NEW-LOOK LX 570 S RAISES URBAN SOPHISTICATION

Lexus has upgraded the LX 570 S flagship V8 SUV with key design changes, raising its level of urban sophistication thanks to the adoption of elegant new styling cues.

Available at Melbourne City Lexus now, the new-look LX 570 S can be distinguished by a redesigned, trademark-Lexus spindle grille and front bumper skirts, and new wheels. A new block-mesh insert for the spindle grille replaces the previous wire-mesh insert to create a formalised yet sportier appearance. The Lexus LX 570 S is further distinguished by a moulded 'S' badge on the tailgate, front and rear performance dampers that improve body rigidity and steering stability, alloy pedals and door courtesy lamps with 'LX S' projector illumination.

Inside, the luxury semi-aniline perforated leather trim is available in Black or, exclusively for this variant, a rich burgundy colour named Garnet. Shimamoku Grey ornamentation is also unique to the LX 570 S. Exterior colours include Sonic Quartz and Starlight Black.