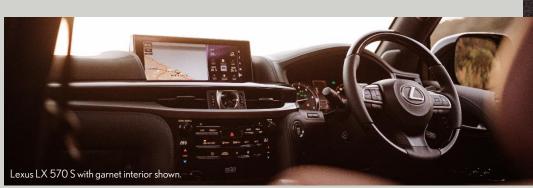

### THE NEW-LOOK LX 570 S RAISES URBAN SOPHISTICATION

Lexus has upgraded the LX 570 S flagship V8 SUV with key design changes, raising its level of urban sophistication thanks to the adoption of elegant new styling cues.

Available at Melbourne City Lexus now, the new-look LX 570 S can be distinguished by a redesigned, trademark-Lexus spindle grille and front bumper skirts, and new wheels. A new block-mesh insert for the spindle grille replaces the previous wire-mesh insert to create a formalised yet sportier appearance. The Lexus LX 570 S is further distinguished by a moulded 'S' badge on the tailgate, front and rear performance dampers that improve body rigidity and steering stability, alloy pedals and door courtesy lamps with 'LX S' projector illumination.

Inside, the luxury semi-aniline perforated leather trim is available in Black or, exclusively for this variant, a rich burgundy colour named Garnet. Shimamoku Grey ornamentation is also unique to the LX 570 S. Exterior colours include Sonic Quartz and Starlight Black.