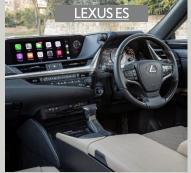

## TAKE A SEAT IN THE LEXUS ES 300h LUXURY

Lexus ES 300h Luxury with Enhancement Pack in vermillion shown.

The seventh-generation Lexus ES delivers impressive fuel efficiency<sup>1</sup> alongside responsive thrilling smooth. and performance. It responds instantly to driver input, thanks to the 2.5-litre L4 engine, its compact and lightweight battery, and sophisticated control capabilities. The selfcharging hybrid electric ES delivers a sophisticated blend dynamic performance and environmental friendliness.