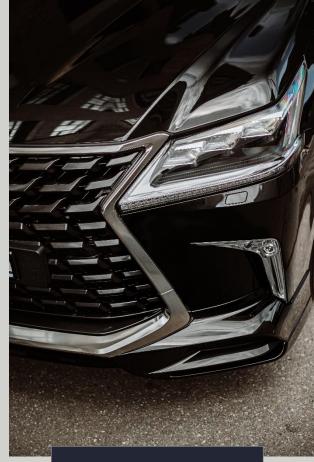

### THE NEW-LOOK LX 570 S RAISES URBAN SOPHISTICATION

Lexus has upgraded the LX 570 S flagship V8 SUV with key design changes, raising its level of urban sophistication thanks to the adoption of elegant new styling cues.

Available at Melbourne City Lexus now, the new-look LX 570 S can be distinguished by a redesigned, trademark-Lexus spindle grille and front bumper skirts, and new wheels. A new block-mesh insert for the spindle grille replaces the previous wire-mesh insert to create a formalised yet sportier appearance. The Lexus LX 570 S is further distinguished by a moulded 'S' badge on the tailgate, front and rear performance dampers that improve body rigidity and steering stability, alloy pedals and door courtesy lamps with 'LX S' projector illumination.