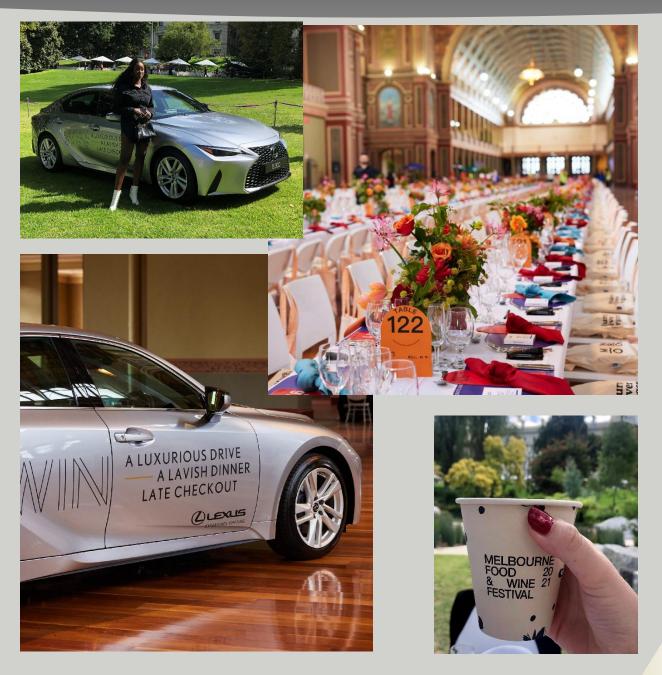

#### WIN A LEXUS X MELBOURNE FOOD & WINE EXPERIENCE

THERE'S NOTHING MORE LUXURIOUS THAN TIME - As official vehicle partner of Melbourne Food & Wine Festival, Lexus are giving you the chance to take your time with a weekend away at Jackalope Hotel, in the Mornington Peninsula.

#### One lucky winner will receive:

- A luxurious Lexus IS to drive for the weekend
- A night at Jackalope Hotel for two people, including late checkout the next morning
- A five course dinner at Doot Doot, the award winning restaurant at Jackalope Hotel

Enter before 30 April and Experience Amazing

ENTER THE LEXUS COMPETITION HERE

<sup>\*</sup>Image source https://www.melbournefood

NEXT