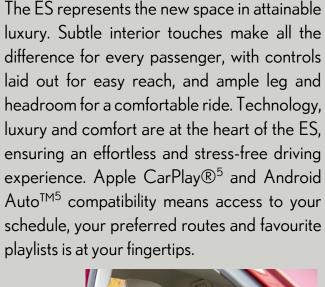

## TAKE A SEAT IN THE LEXUS ES 300h LUXURY

Lexus ES 300h Luxury with Enhancement Pack in vermillion shown.

The seventh-generation Lexus ES delivers impressive fuel efficiency<sup>1</sup> alongside responsive thrilling smooth. and performance. It responds instantly to driver input, thanks to the 2.5-litre L4 engine, its compact and lightweight battery, and sophisticated control capabilities. The selfcharging hybrid electric ES delivers a sophisticated blend dynamic performance and environmental friendliness.