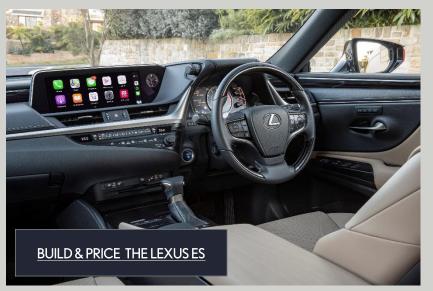

## TAKE A SEAT IN THE LEXUS ES 300h LUXURY

Lexus ES 300h Luxury with Enhancement Pack in vermillion shown.

The seventh-generation Lexus ES delivers impressive fuel efficiency<sup>1</sup> alongside responsive thrilling smooth. and performance. It responds instantly to driver input, thanks to the 2.5-litre L4 engine, its compact and lightweight battery, and sophisticated control capabilities. The selfcharging hybrid electric ES delivers a sophisticated blend dynamic performance and environmental friendliness.