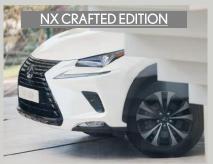

# NX CROSSOVER CRAFTED EDITION

# Lexus NX 300 Crafted Edition in Nova White shown. ADDED NX CRAFTED EDITION FEATURES Black Exterior Accents Panoramic View Monitor Smart Key Card Moonroof Unique 18" Alloy Wheels

Illuminated Scuff Plates

LEXUS NX 300
CRAFTED EDITION

Safety and modern design are combined in the NX Crafted Edition with added black exterior accents, Panoramic View Monitor, Smart Key Card and more, plus the complimentary membership to Encore Platinum\*. *Limited stock*.