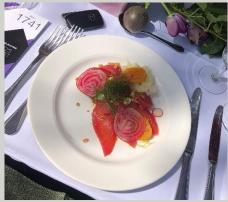

THE WORLD'S LONGEST LUNCH - After being postponed almost exactly a year to the day, the lunch, headlined by guest chefs Stephanie Alexander, Jacques Reymond and Philippe Mouchel (aka the Melbourne Masters), became a reality on a brilliantly sunny Melbourne day. More than 1,600 revellers put on their Friday best and made their way to Treasury Gardens to savour three courses delivered with flair by Peter Rowland's team: Philippe's beetroot-cured king salmon with fennel salad, champignons à la Grecque, baby beetroot and spiced-almond crumble, Jacques' duck à l'orange with black rice, choy sum and pea tendrils, and capped by Stephanie's pear and brown-butter tart with sapore and ice-cream. All complemented by wines from Tahbilk, beers from Brick Lane, Calm & Stormy waters and coffee from Coffex.