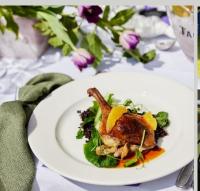

THE WORLD'S LONGEST LUNCH - After being postponed almost exactly a year to the day, the lunch, headlined by guest chefs Stephanie Alexander, Jacques Reymond and Philippe Mouchel (aka the Melbourne Masters), became a reality on a brilliantly sunny Melbourne day. More than 1,600 revellers put on their Friday best and made their way to Treasury Gardens to savour three courses delivered with flair by Peter Rowland's team: Philippe's beetroot-cured king salmon with fennel salad, champignons à la Grecque, baby beetroot and spiced-almond crumble, Jacques' duck à l'orange with black rice, choy sum and pea tendrils, and capped by Stephanie's pear and brown-butter tart with sapore and ice-cream. All complemented by wines from Tahbilk, beers from Brick Lane, Calm & Stormy waters and coffee from Coffex.