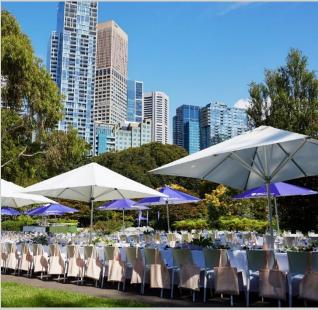

## MELBOURNE FOOD & WINE FESTIVAL - MARCH 2021

We celebrated the Melbourne Food & Wine Festival in March 2021 at Treasury Gardens with the 'World's Longest Lunch'. The Lexus IS took pride of place, as guests including our Ambassador Emma Freedman, enjoyed a three-course feast by some of Melbourne's greatest chefs. We're excited to once again be event partners of the MFWF, and look forward to more delicious events this year.

THE WORLD'S LONGEST LUNCH - After being postponed almost exactly a year to the day, the lunch, headlined by guest chefs Stephanie Alexander, Jacques Reymond and Philippe Mouchel (aka the Melbourne Masters), became a reality on a brilliantly sunny Melbourne day. More than 1,600 revellers put on their Friday best and made their way to Treasury Gardens to savour three courses delivered with flair by Peter Rowland's team: Philippe's beetroot-cured king salmon with fennel salad, champignons à la Grecque, baby beetroot and spiced-almond crumble, Jacques' duck à l'orange with black rice, choy sum and pea tendrils, and capped by Stephanie's pear and brown-butter tart with sapore and ice-cream. All complemented by wines from Tahbilk, beers from Brick Lane, Calm & Stormy waters and coffee from Coffex.