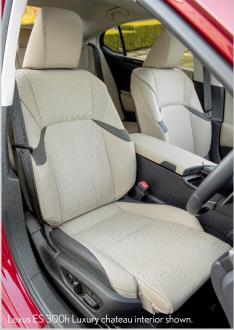

## TAKE A SEAT IN THE LEXUS ES 300h LUXURY

Lexus ES 300h Luxury with Enhancement Pack in vermillion shown.

The seventh-generation Lexus ES delivers impressive fuel efficiency<sup>1</sup> alongside responsive thrilling smooth. and performance. It responds instantly to driver input, thanks to the 2.5-litre L4 engine, its compact and lightweight battery, and sophisticated control capabilities. The selfcharging hybrid electric ES delivers a sophisticated blend dynamic performance and environmental friendliness.